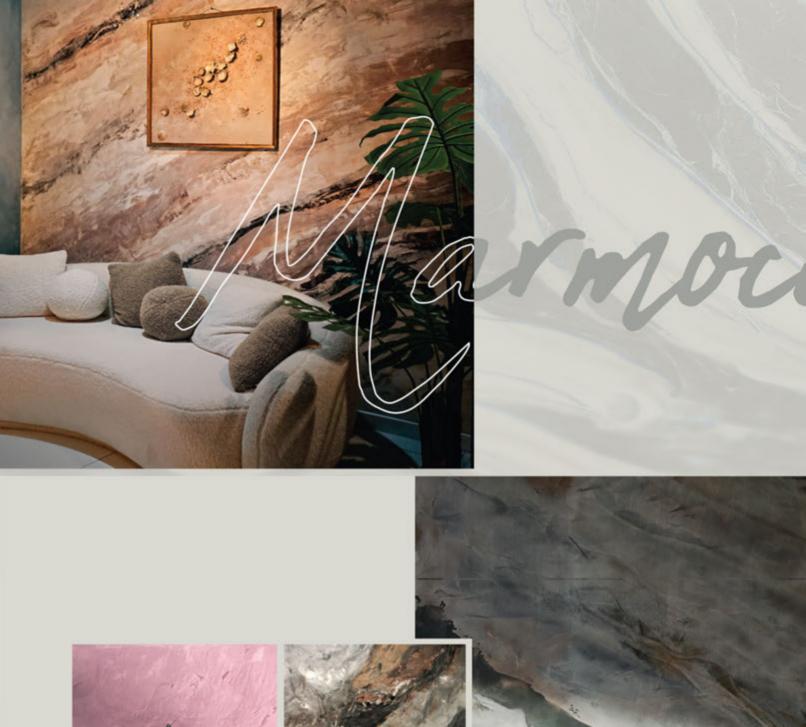

## Marmocoat

A homogeneous, highly breathable, water-based decorative effect paint with iridescent reflective effect for interior facades, frequently used in modern and classical decoration. It is an interior decorative paint with silky and soft texture and special iridescent effects. Ideal for creating modern and classic environments. Equipment for application: Brush, Steel trowel Number of floors 2 Consumption 4 - 6 m² / litre