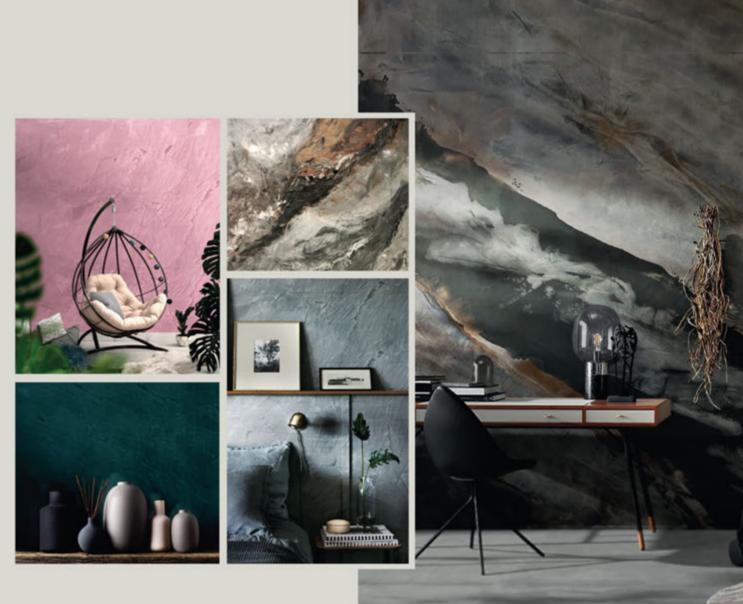

### Betonix Paint

**DEFINITION:** It is an acrylic copolymer-based coating material that can be applied to interior and exterior surfaces with a trowel and given various patterns, making a difference with its natural appearance.

APPLICATION AREAS: It can be applied to interior and exterior surfaces, concrete surfaces such as black plaster, concrete, cement, slab, plaster, plasterboard and old painted surfaces.

APPLICATION INFORMATION: Drying is completed in 3-6 hours for superficial drying and 24-36 hours for internal drying at room temperature.

**STORAGE:** It can be stored for 2 years in its unopened package in a dry and cool environment.

**CONSUMPTION:** It varies depending on the design and the average m2 consumption is 1.5 kg.

BR302

BR 301

BR303