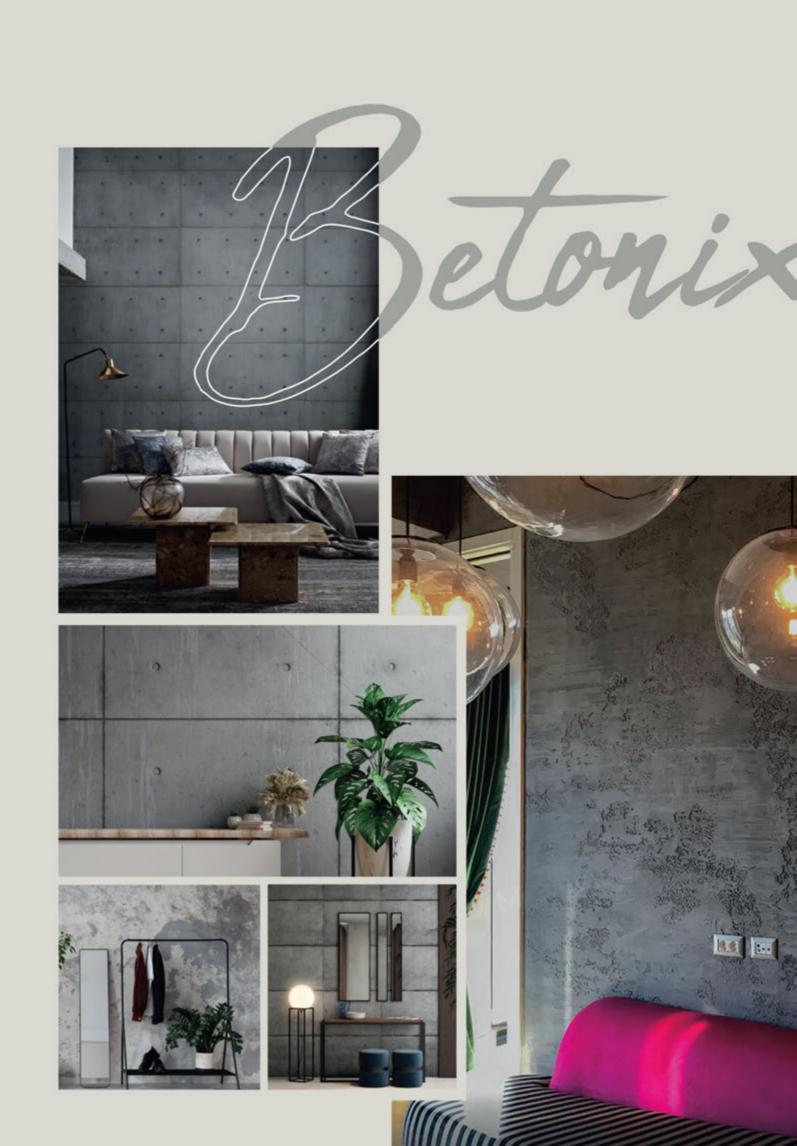

### Betonix Paint

**DEFINITION:** It is an acrylic copolymer-based coating material that can be applied to interior and exterior surfaces with a trowel and given various patterns, making a difference with its natural appearance.

APPLICATION AREAS: It can be applied to interior and exterior surfaces, concrete surfaces such as black plaster, concrete, cement, slab, plaster, plasterboard and old painted surfaces.

APPLICATION INFORMATION: Drying is completed in 3-6 hours for superficial drying and 24-36 hours for internal drying at room temperature.

**STORAGE:** It can be stored for 2 years in its unopened package in a dry and cool environment.

**CONSUMPTION:** It varies depending on the design and the average m2 consumption is 1.5 kg.

BR302

BR 301

BR303