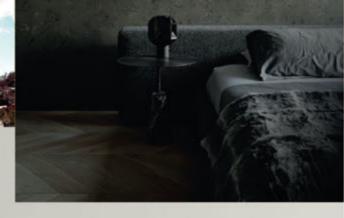

## Thanks to Dema Betonix Antique paint, an antique effect can be applied to the surfaces on which Betonix is applied. Betonix Antique

Thanks to Dema Betonix Antique paint, an antique effect can be applied to the surfaces on which Betonix is applied. Betonix Antique can be lightened by diluting it with water according to the desired color tone. There are matte and glossy options. After Betonix Tumbled is applied to the surface with a roller, it is wiped with a sponge to ensure that the product fills the pores. Betonix Aging, which fills the pores, makes the Betonix application appear shadowy and more prominent. You can contact us to get more information about the product.