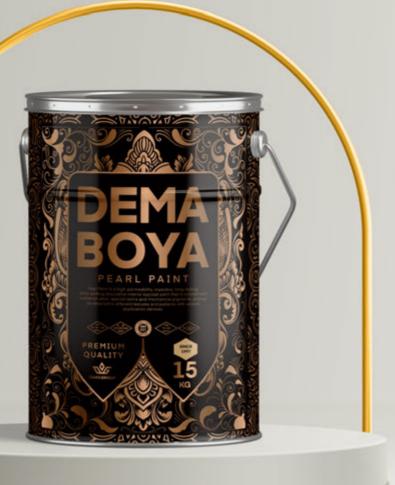

### Pearl

### DEFINITION

Pearl Paint is a high-permeability, wipeable, long-lasting, shiny-looking decorative interior topcoat paint that is colored with mother-of-pearl, special resins and mechanical pigments, and can be obtained in different textures and patterns with various application devices.

### **FEATURES**

Pearl Paint is a wipeable, decorative paint that creates pearlescent patterns based on the reflection of light. It does not cause yellowing or fading. It will add harmony to your environment for many years. It is resistant to bacteria and mold formation and resistant to impacts.