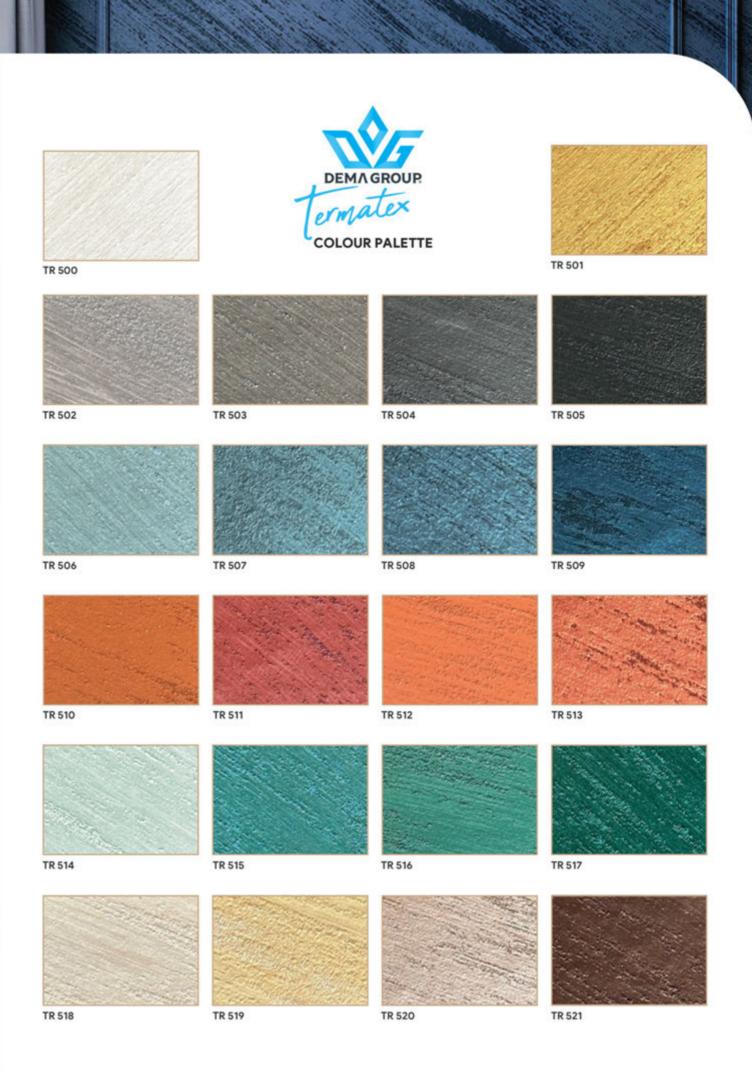

### Termatex

### DEFINITION

Termatex is a water-based, acrylic copolymer-based, decorative coating material colored with special resins containing thick particles and mechanical pigments, applied with the help of a brush.

### **FEATURES**

It adds elegance and elegance to the space and is completely wipeable. Thanks to its breathing ability, it expels moisture and moisture and is resistant to bacteria and mold formation. It does not yellow or fade, and will add harmony to your walls for many years.