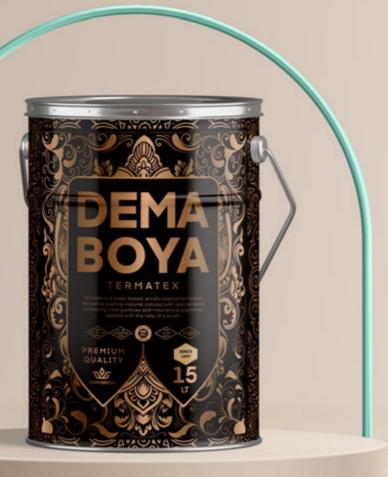

### Termatex

### DEFINITION

Termatex is a water-based, acrylic copolymer-based, decorative coating material colored with special resins containing thick particles and mechanical pigments, applied with the help of a brush.

### **FEATURES**

It adds elegance and elegance to the space and is completely wipeable. Thanks to its breathing ability, it expels moisture and moisture and is resistant to bacteria and mold formation. It does not yellow or fade, and will add harmony to your walls for many years.