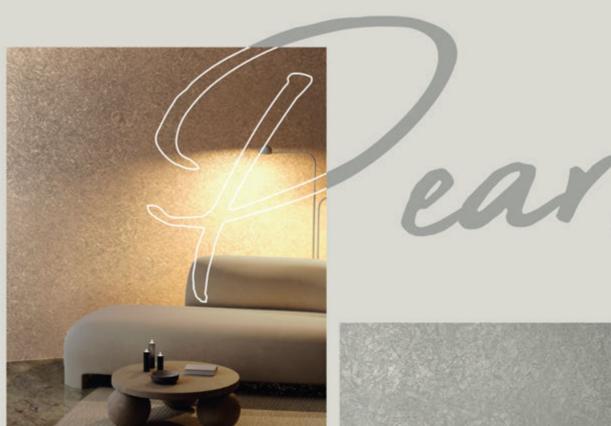

### Pearl

### DEFINITION

Pearl Paint is a high-permeability, wipeable, long-lasting, shiny-looking decorative interior topcoat paint that is colored with mother-of-pearl, special resins and mechanical pigments, and can be obtained in different textures and patterns with various application devices.

### **FEATURES**

Pearl Paint is a wipeable, decorative paint that creates pearlescent patterns based on the reflection of light. It does not cause yellowing or fading. It will add harmony to your environment for many years. It is resistant to bacteria and mold formation and resistant to impacts.